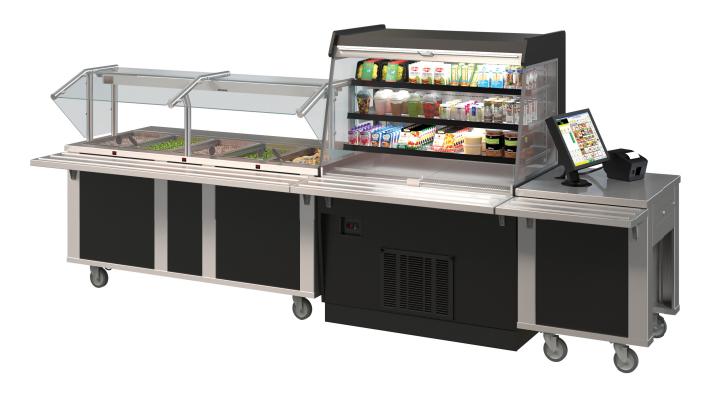

## Grab-N-Go & Elite - the perfect combo

Add a matching merchandiser to your lineup!

Piper's Elite series of cafeteria equipment has been a popular choice for schools across the country for years. But now you can add our Grab-N-Go merchandisers to make your lineup complete. Insert the display anywhere in line, order matching laminated panels and a trayslide, and you have a perfectly integrated GNG solution. Customize the unit with a powder coated interior, rear-loading doors, and a night curtain for attractive functionality. The merchandisers are available in 3, 4, 5 and 6 foot lengths and in Hi- or Lo-profile to give you just the right amount of display area for your operation. Call a Piper representative today, or visit <a href="www.piperproducts.com">www.piperproducts.com</a> to learn more about the Elite cafeteria equipment and our full line of Grab-N-Go Merchandisers.